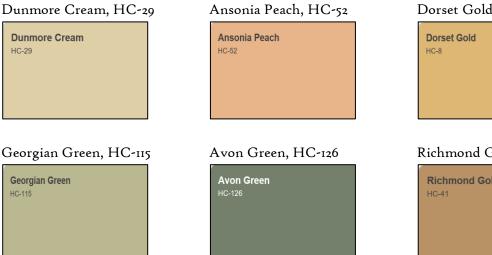

The HPC selected the *Historical Color Collection: Interior/Exterior*, Benjamin Moore & Co., M1121593, (May 2006) set of colors as the adopted color palette. Property owners may use other brands of paints in comparable colors to those on the palette. Multiple Colors may be selected within a single grouping; however, color selections from two or more color groupings are subject to HPC approval. A copy of the palette is located at the Planning Department Offices, 171 North Ross Street (334-501-3040), and includes the colors listed below. Additional information about the colors can be found on the manufacturer's website, <u>http://www.benjaminmoore.com</u>.