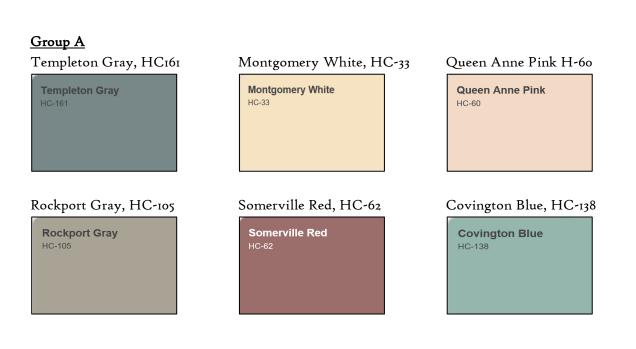

The HPC selected the *Historical Color Collection: Interior/Exterior*, Benjamin Moore & Co., M1121593, (May 2006) set of colors as the adopted color palette. Property owners may use other brands of paints in comparable colors to those on the palette. Multiple Colors may be selected within a single grouping; however, color selections from two or more color groupings are subject to HPC approval. A copy of the palette is located at the Planning Department Offices, 171 North Ross Street (334-501-3040), and includes the colors listed below. Additional information about the colors can be found on the manufacturer's website, <u>http://www.benjaminmoore.com</u>.